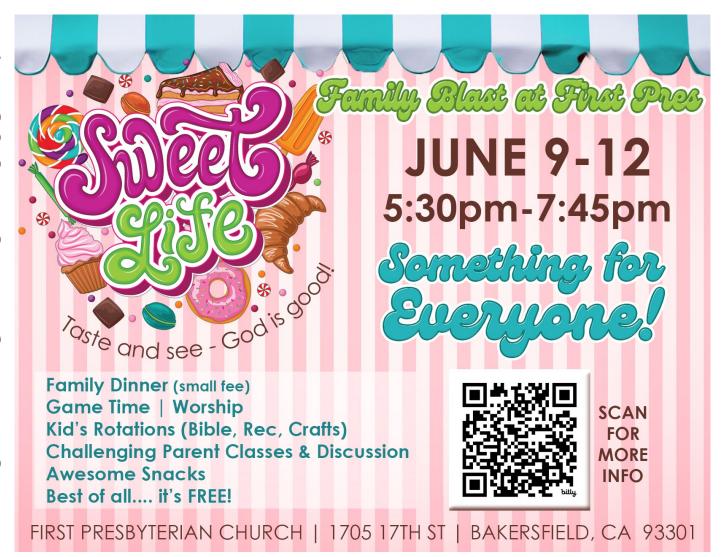

#### June 2: Rise Up Week

uncongested.

Kids in Kindergarten through high school will promote to their new classes on this day. Preschoolers will stay in their current classes until Sep 1.

FPBCHURCH.COM

**VBS AT FIRST PRES THIS JUNE!** 